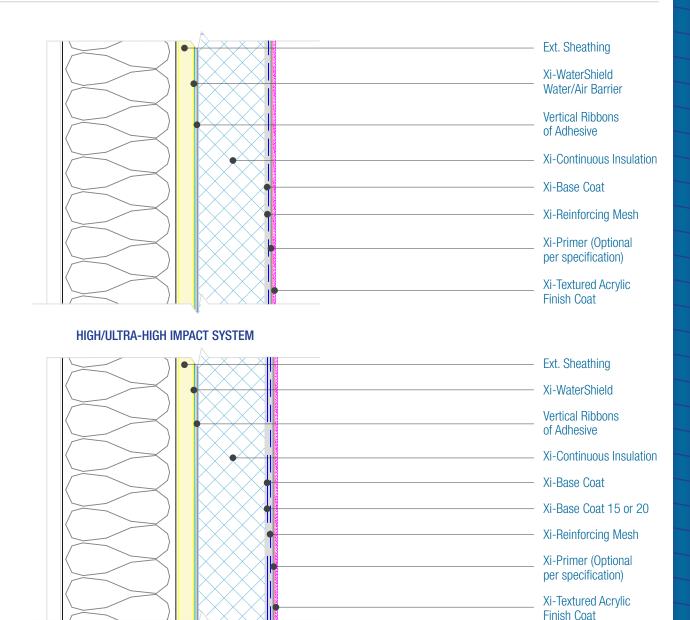

## WaterShield Xterior Insulation Assembly Overview

Date: 06-15-2021 | Detail. WSXI.I.2 v1

## NOTES:

- 1. For full assembly options, materials and placement of materials refer to the specific FACADESXi System Specifications.
- 2. FXI recommends High or Ultra High impact resistance on wall areas subjected to pedestrian traffic or other exposure to impact up, to a minimum height of 6 foot above grade.
- 3. Location of High impact Mesh must be shown on the project drawings.